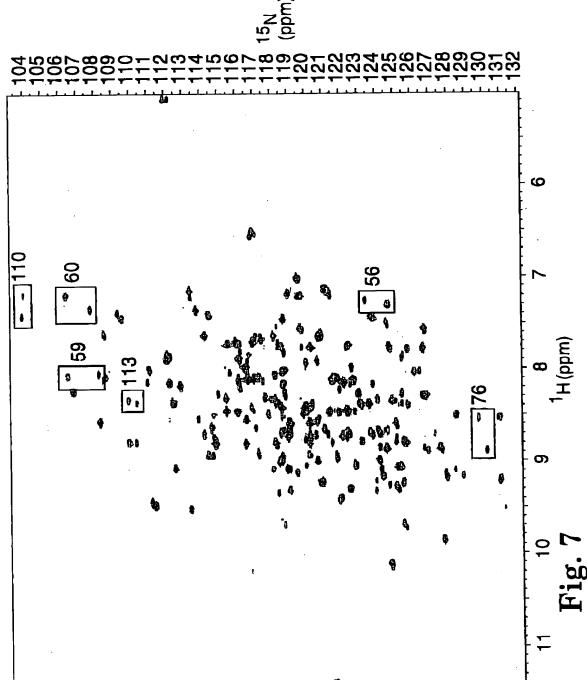

A COMPOUND LIBRARY

Filed: November 19, 2001

Sheet 7 of 17

Title: METHODS FOR CRE
Applicant(s): Stockman et al.
Serial No.: 10/044,219

Docker: 6283NCP2

Filed: November 19, 20

Filed: November 19, 2001

Sheet 8 of 17